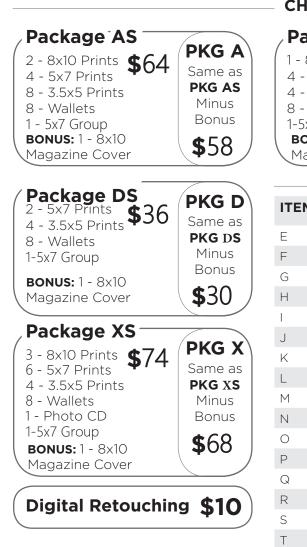

\$18

\$35

\$45

\$20

\$40

| 1 - 8><br>4 - 5<br>4 - 3<br>8 - V<br>1-5x7<br><b>BON</b> | <b>:kage BS</b><br>(10 Print<br>x7 Prints<br>.5x5 Prints<br>Vallets<br>' Group<br><b>IUS:</b> 1 - 8x10<br>gazine Cover | PKG B<br>Same as<br>PKG BS<br>Minus<br>Bonus<br>\$48<br>EXTRA | Package (<br>1 - 8x10 Print<br>2 - 5x7 Prints<br>4 - 3.5x5 Print<br>8 - Wallets<br>1-5x7 Group<br>BONUS: 1 - 8x1<br>Magazine Cov | <b>\$46</b> | PKG C<br>Same as<br>PKG CS<br>Minus<br>Bonus<br>39 |  |  |
|----------------------------------------------------------|------------------------------------------------------------------------------------------------------------------------|---------------------------------------------------------------|----------------------------------------------------------------------------------------------------------------------------------|-------------|----------------------------------------------------|--|--|
| ITEM                                                     | NOVELTY ITEM                                                                                                           |                                                               |                                                                                                                                  | PRICE       | W/ PURCHASE<br>OF PACKAGE                          |  |  |
| E                                                        | 1 - 8x10 Print                                                                                                         |                                                               |                                                                                                                                  | \$20        | \$14                                               |  |  |
| F                                                        | 2 - 5x7 Prints                                                                                                         |                                                               |                                                                                                                                  | \$20        | \$14                                               |  |  |
| G                                                        | 2 - 4x5 Prints                                                                                                         |                                                               |                                                                                                                                  | \$20        | \$14                                               |  |  |
| Н                                                        | 4 - 3.5x5 Prints                                                                                                       |                                                               |                                                                                                                                  | \$20        | \$14                                               |  |  |
| I                                                        | 8 - Wallets                                                                                                            |                                                               |                                                                                                                                  | \$20        | \$14                                               |  |  |
| J                                                        | 1 - 5x7 Class Photo                                                                                                    |                                                               |                                                                                                                                  | \$12        |                                                    |  |  |
| K                                                        | 1 - 3.5" Button                                                                                                        |                                                               |                                                                                                                                  | \$19        |                                                    |  |  |
| L                                                        | 1 - Mouse Pad                                                                                                          |                                                               |                                                                                                                                  | \$20        |                                                    |  |  |
|                                                          |                                                                                                                        |                                                               |                                                                                                                                  |             |                                                    |  |  |